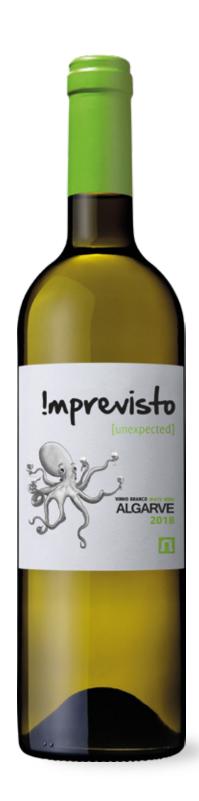

white wine 2018

Region Algarve / Silves **Classification**Algarve Regional Wine

.....

**Vine Area** 12 ha

**Grape Variety**Alvarinho
Arinto

Soil Type Clay-Limestone

Manual harvest in the first hours of the day to boxes of 12kg. After selection and trial, the grapes were stalked and lightly pressed. Low temperature fermantion in inox vats.

## TASTE

The 2018 edition of Imprevisto [Unexpected] White reveals a fresh nose with good aromatic intensity, dominated by white pulp fruit notes. In the mouth it's a dry wine, well structured, fresh and balanced, with the fruit very apparent.

BOTTLED
June 2019

PRODUCTION
13.225 bottles

## **ANALYSIS**

Alcohol Content: 13%

Total Acidity: 5.2 g/l in tartaric acid

pH: 3.25